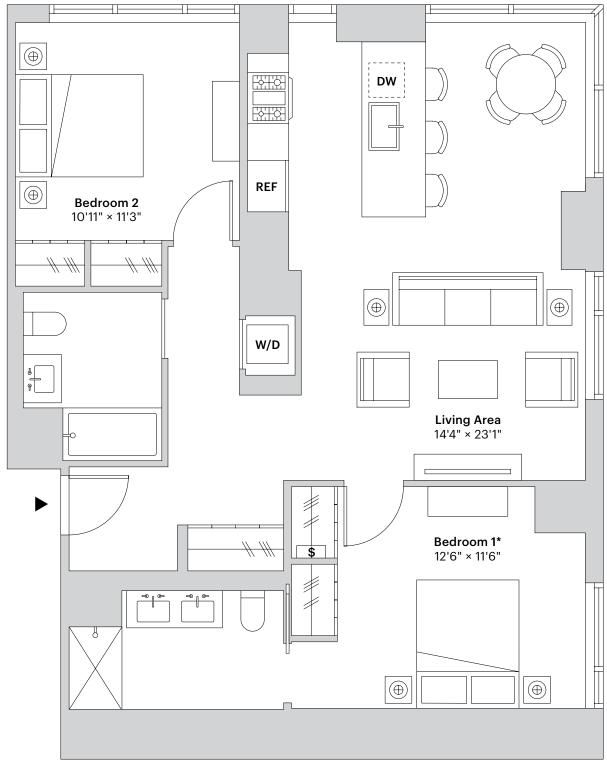

\*Bedroom 1 dimensions for floors 42-43 are 12'6" × 11'3"

## **Residence Features**

- Six-inch wide-plank white oak floors
- Solar shades in all major rooms
- In-residence washer and dryer
- Personal safe in all homes
- Individually controlled central heating and cooling
- Corner unit with two exposures
- Windowed kitchen
- Dining area
- Caesarstone countertop and backsplash
- Stainless steel counter-depth refrigerators with ice makers
- Stainless-steel gas range
- Bosch panelized dishwasher
- Kitchen island with counter seating
- Bathroom custom vanities with Caesarstone countertops
- Four-piece primary bathroom
- Bathroom full height custom medicine cabinets
- Full-height mirror and integral medicine lockboxes
- Primary bathroom with walk-in shower